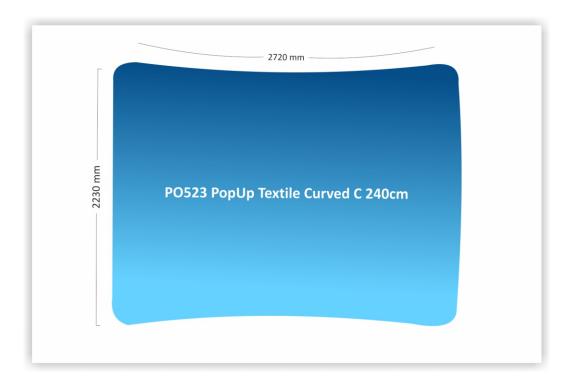

# PO523 PopUp Textile Curved C 240cm

### **Product specifications:**

✓ total graphic area: W: 2720 mm H: 2230 mm

Page 1

Total graphic area: (w) 2720  $\,$ x (h) 2230 mm. Do not place important graphic elements in the red area.