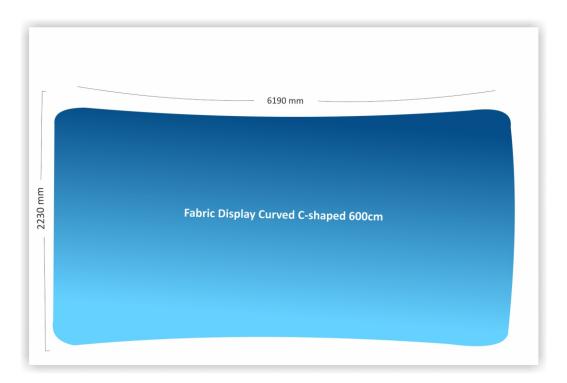

# PO563 Fabric Display Curved C-shaped 600cm

# **Product specifications:**

✓ total graphic area: W: 6190 mm H: 2230 mm