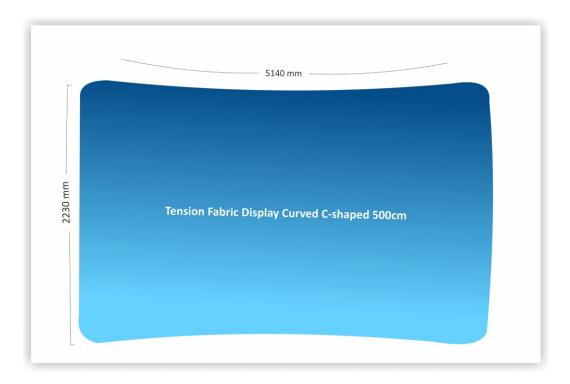

## PO553 Tension Fabric Display Curved C-shaped 500cm

### **Product specifications:**

✓ total graphic area: W: 5140 mm H: 2230 mm