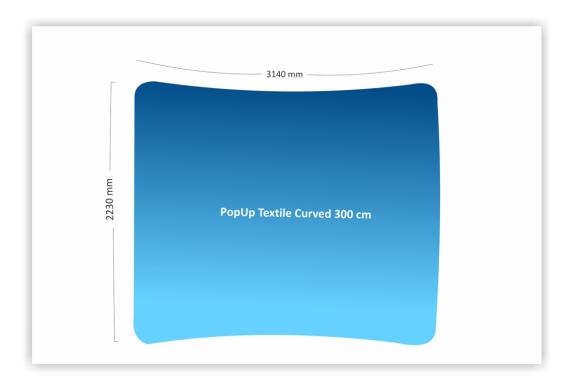

### **Product specifications:**

✓ total graphic area: W: 3140 mm H: 2230 mm

Page 1

Total graphic area: (w) 3140 x (h) 2230 mm. Do not place important graphic elements in the red area.