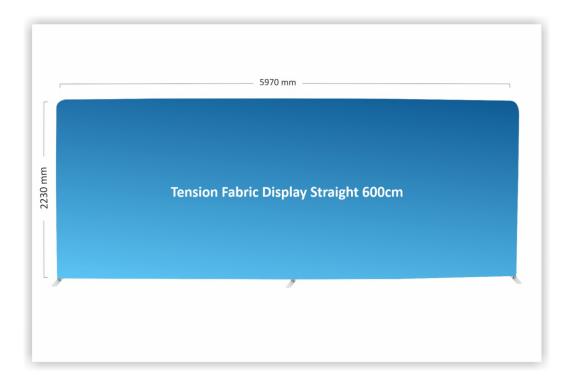

# PO561 Tension Fabric Display Straight 600cm

### **Product specifications:**

✓ total graphic area: W: 5970 mm H: 2230 mm