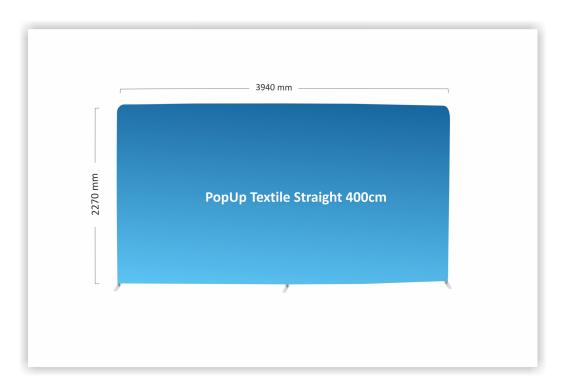

### PO542 Tension Fabric Display Straight 400cm type 2

#### **Product specifications:**

✓ total graphic area: W: 3940 mm H: 2220 mm